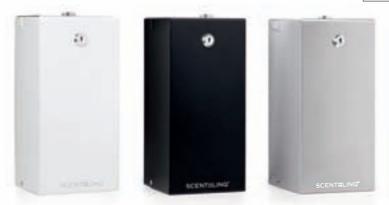

- `Whisper` version of our MDX250 `Plug & Smell' portable scent diffusion system is optimized for smaller areas. Whisper version runs smooth and quiet, making it ideal for boutique hotels, homes, retail stores & showrooms up to 100 m2 (approx.1,000 sq.ft)
- State-of-the-art SCENT::LINQ<sup>®</sup> micro diffusion technology, built with top quality components
- Advanced electronic control panel with 3 separate time slots per day programming capability
- 250 ml or 100 ml scent refill capacity
- Black OLED display

# MDX250/whisper:

| Dimensions | 16½ cm x 16½ cm x 52 cm(H)    |  |
|------------|-------------------------------|--|
| Weight     | 7 kg. (net) – 8 kg. (gross)   |  |
| Voltage    | 230VAC/50-60Hz or 120VAC/60Hz |  |