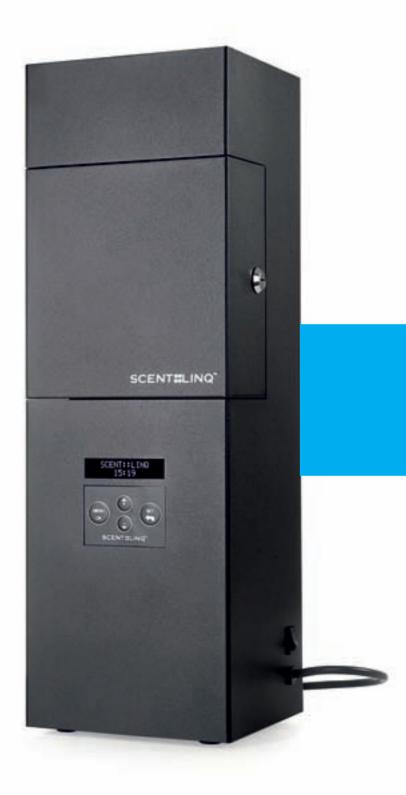

Today, **SCENT#LING**<sup>•</sup> is in over 40 countries worldwide with an exclusive network of distributors and service partners

- 'Plug & Smell' portable scent diffusion system for retail stores, showrooms, hotels
- State-of-the-art **SCENT::LINQ**<sup>•</sup> micro diffusion technology, built with top quality components
- Advanced electronic control panel with 3 separate time slots per day programming capability
- 250 ml or 100 ml scent refill capacity
- Black OLED display

|    | Dimensions | 16½ cm x 16½ cm x 52 cm(H)    |
|----|------------|-------------------------------|
|    | Weight     | 7 kg. (net) – 8 kg. (gross)   |
|    | Voltage    | 230VAC/50-60Hz or 120VAC/60Hz |
| 50 |            |                               |
| 4  |            |                               |
|    | 1          |                               |
|    |            |                               |
|    |            |                               |
|    |            |                               |
|    |            |                               |
|    |            |                               |
|    |            |                               |