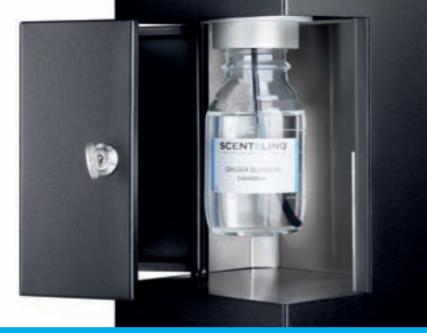

- `Whisper` version of our MDX250 `Plug & Smell' portable scent diffusion system is optimized for smaller areas. Whisper version runs smooth and quiet, making it ideal for boutique hotels, homes, retail stores & showrooms up to 100 m2 (approx.1,000 sq.ft)
- State-of-the-art SCENT::LINQ<sup>®</sup> micro diffusion technology, built with top quality components
- Advanced electronic control panel with 3 separate time slots per day programming capability
- 250 ml or 100 ml scent refill capacity
- Black OLED display