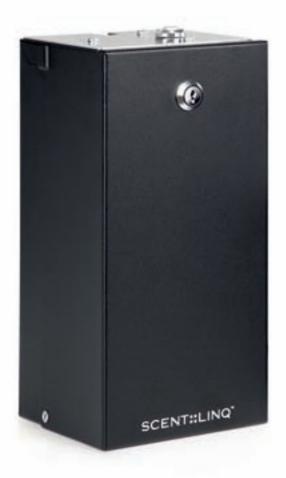

Today, **SCENT#LING**<sup>•</sup> is in over 40 countries worldwide with an exclusive network of distributors and service partners

- 'Plug & Smell' portable scent diffusion system for retail stores, showrooms, hotels
- State-of-the-art **SCENT::LINQ**<sup>•</sup> micro diffusion technology, built with top quality components
- Advanced electronic control panel with 3 separate time slots per day programming capability
- 250 ml or 100 ml scent refill capacity
- Black OLED display

|    | Dimensions | 16½ cm x 16½ cm x 52 cm(H)    |
|----|------------|-------------------------------|
|    | Weight     | 7 kg. (net) – 8 kg. (gross)   |
|    | Voltage    | 230VAC/50-60Hz or 120VAC/60Hz |
| 50 |            |                               |
| 4  |            |                               |
|    | 1          |                               |
|    |            |                               |
|    |            |                               |
|    |            |                               |
|    |            |                               |
|    |            |                               |
|    |            |                               |