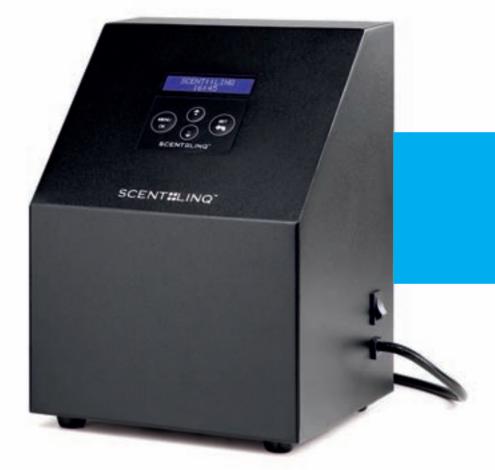

#### some of our customers...

- Heavy-duty scent diffusion system for large area scenting such as hotel & resort lobbies, retail showrooms
- State-of-the-art **SCENT::LING** micro diffusion technology, built with top quality components
- Advanced electronic control panel with 3 separate time slots per day programming capability
- 500 ml or 1,000 ml scent refills may be used

| Dimensions | 18 cm x 34 cm x 37 cm(H)      |  |
|------------|-------------------------------|--|
| Weight     | 8 kg. (net) – 9 kg. (gross)   |  |
| Voltage    | 230VAC/50-60Hz or 120VAC/60Hz |  |

\*Teknisyenlerimiz tarafından profesyonel kurulum gerektirir.