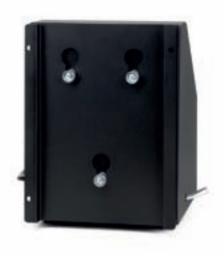

- Modular scent diffusion system for retail stores, washrooms, airports...
- State-of-the-art **SCENT::LINQ**<sup>®</sup> micro diffusion technology, built with top quality components
- Advanced electronic control panel with 3 separate time slots per day programming capability
- 250 ml or 100 ml scent refill capacity
- It can be used with upto 2 wall diffuser units.
- Wall diffuser units are available in Black, White and Stainless Steel

| Dimensions | Main Unit | 17 cm x 19 cm x 26 cm(H)      |
|------------|-----------|-------------------------------|
|            | Wall Unit | 12 cm x 13 cm x 27 cm(H)      |
| Weight     |           | 1 x MDW250SET 8 kg. (gross)   |
| Voltage    |           | 230VAC/50-60Hz or 120VAC/60Hz |