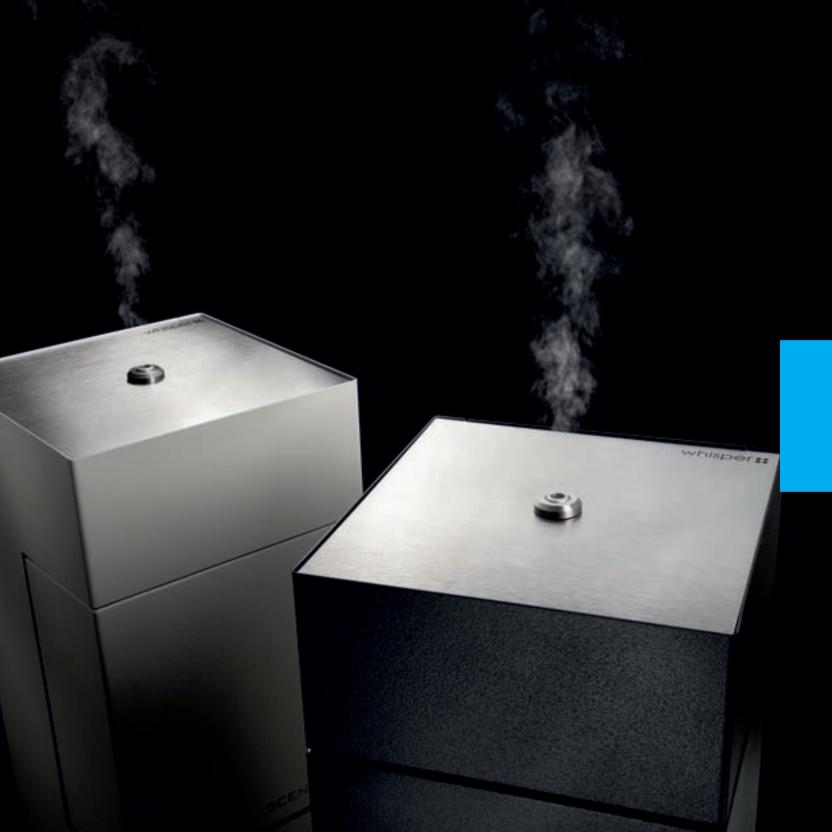

- `Whisper` version of our MDX250 `Plug & Smell' portable scent diffusion system is optimized for smaller areas. Whisper version runs smooth and quiet, making it ideal for boutique hotels, homes, retail stores & showrooms up to 100 m2 (approx.1,000 sq.ft)
- State-of-the-art SCENT::LINQ<sup>®</sup> micro diffusion technology, built with top quality components
- Advanced electronic control panel with 3 separate time slots per day programming capability
- 250 ml or 100 ml scent refill capacity
- Black OLED display