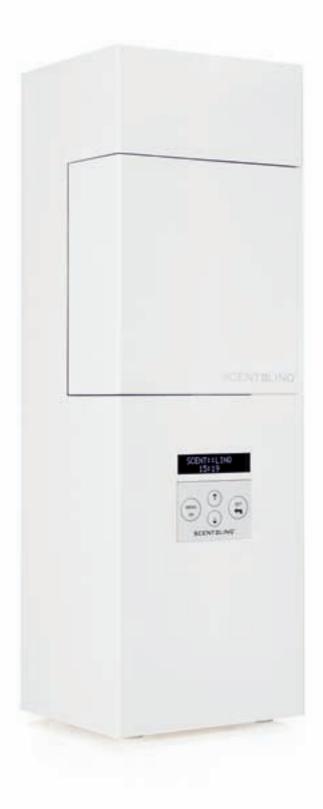

Today, **SCENT#LING**<sup>•</sup> is in over 40 countries worldwide with an exclusive network of distributors and service partners

- 'Plug & Smell' portable scent diffusion system for retail stores, showrooms, hotels
- State-of-the-art **SCENT::LINQ**<sup>•</sup> micro diffusion technology, built with top quality components
- Advanced electronic control panel with 3 separate time slots per day programming capability
- 250 ml or 100 ml scent refill capacity
- Black OLED display

|    | Dimensions | 16½ cm x 16½ cm x 52 cm(H)    |
|----|------------|-------------------------------|
|    | Weight     | 7 kg. (net) – 8 kg. (gross)   |
|    | Voltage    | 230VAC/50-60Hz or 120VAC/60Hz |
| 50 |            |                               |
| 4  |            |                               |
|    | 1          |                               |
|    |            |                               |
|    |            |                               |
|    |            |                               |
|    |            |                               |
|    |            |                               |
|    |            |                               |